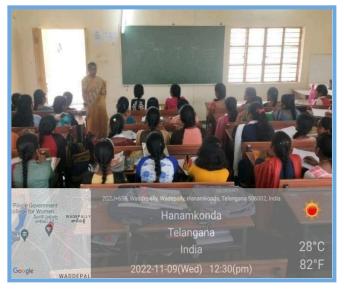

## Quiz Topic: OOPs with C++

### Participated Students : 1, II Year B. Sc(Physical Sciences)